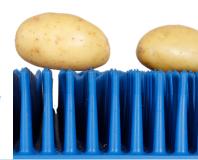

### **PintlePro Soft**

Suitable for the transport and fall absorption of harder products, such as carrots and potatoes. The products retain their position during transport, making this pintle belt suitable for optical sorting machines, flexpickers and more.

**Pattern** Aligned

Pitch (L/W) 11,9/11,9 mm Height 48,5 mm Colour Blue/Black

**Hardness** 55°A

**Foodgrade** Yes (Blue)