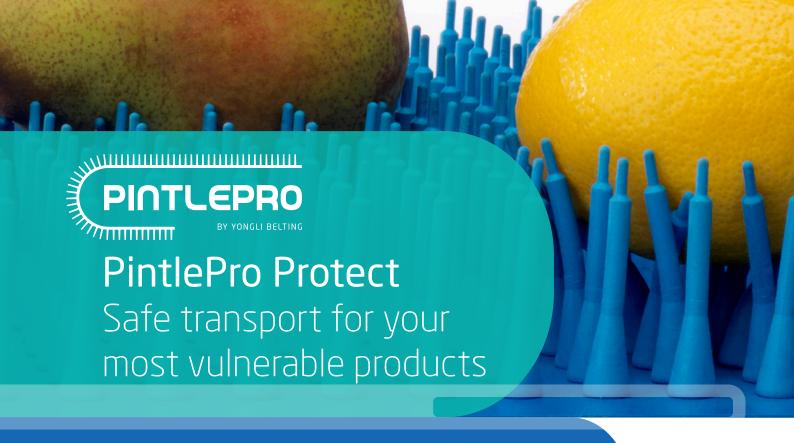

During the processing of vulnerable products such as eggs, potatoes, or many kinds of fruits, even the slightest impact can lead to instant product damage. A damaged product not only leads to product loss, it also brings more labour in the sorting and waste removal processes, making it non-sustainable and inefficient.

Belts from the PintlePro Protect series are equipped with soft pintles and are designed to treat the conveyed product with a soft landing, excellent positioning and safe transport. This makes the belts especially suitable to convey potatoes, carrots, tomatoes, bell peppers or even eggs.

# Safe transport for your most vulnėrable products