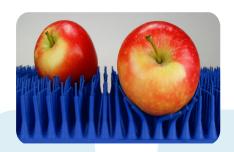

### PintlePro SuperSoft

The smooth pintles provide an extra soft landing, safe transport and stable positioning for the most vulnerable fruits and vegetables. Suitable for use in optical sorting machines, flexpickers and more.

**Pattern** Aligned

Pitch (L/W) 14,7/11,9 mm Height 47 mm

Colour Blue/Black 55°A

**Hardness** 

**Foodgrade** Yes (Blue)