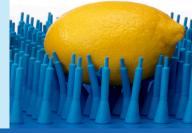

### PintlePro SuperSoft

The smooth pintles provide an extra soft landing, safe transport and stable positioning for the most vulnerable fruits and vegetables. Suitable for use in optical sorting machines, flexpickers and more.

**Pattern** Aligned

Pitch (L/W) 14,7/11,9 mm Height 47 mm

Colour Blue/Black 55°A

**Hardness** 

**Foodgrade** Yes (Blue)