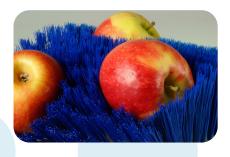

#### PintlePro Brush

Special brush belts for the transport of apples, pears and mushrooms. The products are caught by a bed of super soft brushes. This prevents damage to these vulnerable crops.

**Pattern** Aligned

Pitch (L/W) Custom

Height Custom Colour Custom **Hardness** Custom

**Foodgrade** Yes