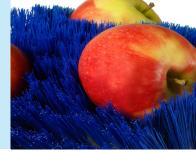

#### PintlePro Brush

Special brush belts for the transport of apples, pears and mushrooms. The products are caught by a bed of super soft brushes. This prevents damage to these vulnerable crops.

**Pattern** Aligned

Pitch (L/W) Custom

Height Custom Colour Custom **Hardness** Custom

**Foodgrade** Yes