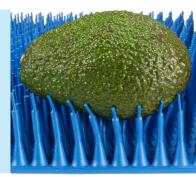

### PintlePro SuperSoft

The smooth pintles provide an extra soft landing, safe transport and stable positioning for the most vulnerable fruits and vegetables. Suitable for use in optical sorting machines, flexpickers and more.

**Pattern** Aligned

Pitch (L/W) 14,7/11,9 mm Height 47 mm

Colour Blue/Black 55°A

**Hardness** 

**Foodgrade** Yes (Blue)