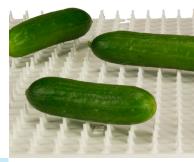

### PintlePro SuperSoft

The smooth pintles provide an extra soft landing, safe transport and stable positioning for the most vulnerable fruits and vegetables. Suitable for use in optical sorting machines, flexpickers and more.

**Pattern** Aligned

Pitch (L/W) 14,7/11,9 mm Height 47 mm

Colour Blue/Black 55°A

**Hardness** 

**Foodgrade** Yes (Blue)