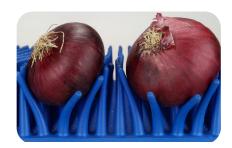

Belts from the PintlePro Protect series are equipped with soft pintles and are designed to treat the conveyed product with a soft landing, excellent positioning and safe transport. This makes the belts especially suitable to convey potatoes, carrots, tomatoes, bell peppers or even eggs.

The wide array of different pintle shapes, colours and hardnesses ensure a perfect fit for every application. PintlePro belts are available in different thicknesses, colours, hardnesses and food-grade EU/ FDA certification is also possible.